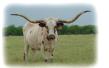

## **HCR ROSE**

Date of Birth: 05/14/2012 **Registration 1:** C292674

Courtesy of Holy Cow Ranch Longhorns

She is a daughter of the great Wyoming Rose ST, which makes here a half sister to Max's Red Rose (91.5" ttt) We try to keep her daughters to continue these genetics in our program. She is an easy keeper, always producing the best weaning weight calves. This picture of her "Glowing Horns" is NOT photo shopped. When I saw this picture, Rose was removed from our for sale list. I think she has a Divine destiny at the Holy Cow Ranch!