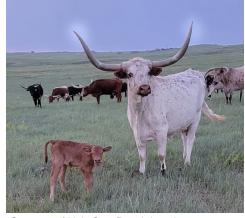

## **HCR ROSE**

Date of Birth: 05/14/2012 **Registration 1:** C292674

Courtesy of Holy Cow Ranch Longhorns

She is a daughter of the great Wyoming Rose ST, which makes here a half sister to Max's Red Rose (91.5" ttt) We try to keep her daughters to continue these genetics in our program. She is an easy keeper, always producing the best weaning weight calves. This picture of her "Glowing Horns" is NOT photo shopped. When I saw this picture, Rose was removed from our for sale list. I think she has a Divine destiny at the Holy Cow Ranch!