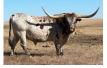

## **HCR ROSE**

Date of Birth: 05/14/2012 **Registration 1:** C292674

Courtesy of Holy Cow Ranch Longhorns

She is a daughter of the great Wyoming Rose ST, which makes here a half sister to Max's Red Rose (91.5" ttt) We try to keep her daughters to continue these genetics in our program. She is an easy keeper, always producing the best weaning weight calves. This picture of her "Glowing Horns" is NOT photo shopped. When I saw this picture, Rose was removed from our for sale list. I think she has a Divine destiny at the Holy Cow Ranch!