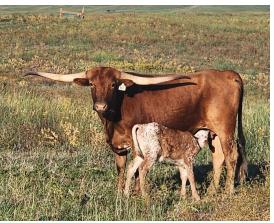

## **HCR PP PRINCESS**

Date of Birth: Registration 1: 03/17/2020 CI327554

Courtesy of Holy Cow Ranch Longhorns - Howie

She carries herself like royalty. Her dam is one of our BEST Top Hand daughters. PP Princess is laying her horns WAAaaaay back (LOTS of horn.. we think she could twist like crazy), and has personally PP Promised me she is going to PPppppPerform Spectacularly. Absolutely can't capture the magnificence of her horn in a photo. NFS