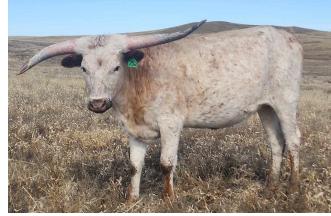

## **HCR HANGIN' TUFF FLOWER**

Date of Birth: 08/20/2021 Registration 1: CTI335068

Sale Price:

HCR HANGIN' TUFF FLOWER

New picture coming soon (you will be impressed). South Dakota winters can be brutal. It took a toll on this girls right horn tip, but her horn genetics were kept warm and secure! Embryo heifer by MC Hangin Tuff (100.25' ttt) and EZTs Wallflower (104.5" th) provide the credentials to make this girl an heir to greatness!! If her right blinker bothers you, we will keep her and enjoy the powerful calves she plans to produce!