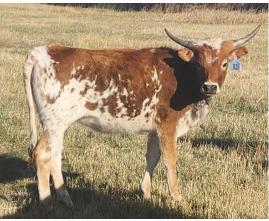

## **HCR Sweet Pea**

Date of Birth: Registration 1: Sale Price: 07/30/2023 CI341483 \$

Courtesy of Holy Cow Ranch Longhorns

Her dam is a big horned TOP HAND daughter, and her sire is a powerful TOP HAND son. Lots of genetic power in her entire pedigree. She spent the breeding season with our black & white HCR Legacys Flash (his dam is a TOP HAND daughter by 87.5" ttt Redman5s Legacy).